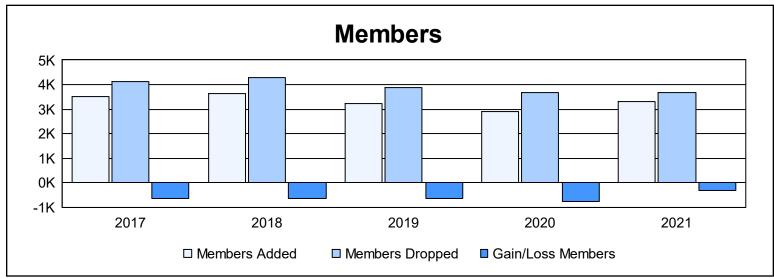

| Year      | New<br>Clubs | Dropped<br>Clubs | Gain/<br>Loss<br>Clubs | New<br>Members | Charter<br>Members | Reinstate<br>Members | Transfer<br>Members | Total<br>Member<br>Added | Total<br>Members<br>Dropped | Gain/<br>Loss<br>Members |
|-----------|--------------|------------------|------------------------|----------------|--------------------|----------------------|---------------------|--------------------------|-----------------------------|--------------------------|
| 2016-2017 | 8            | 16               | -8                     | 2,764          | 282                | 104                  | 347                 | 3,497                    | 4,122                       | -625                     |
| 2017-2018 | 10           | 23               | -13                    | 2,810          | 328                | 123                  | 364                 | 3,625                    | 4,269                       | -644                     |
| 2018-2019 | 8            | 23               | -15                    | 2,494          | 247                | 119                  | 352                 | 3,212                    | 3,872                       | -660                     |
| 2019-2020 | 12           | 19               | -7                     | 2,082          | 360                | 140                  | 314                 | 2,896                    | 3,659                       | -763                     |
| 2020-2021 | 25           | 25               | 0                      | 2,322          | 589                | 113                  | 304                 | 3,328                    | 3,657                       | -329                     |
| Average   | 13           | 21               | -9                     | 2,494          | 361                | 120                  | 336                 | 3,312                    | 3,916                       | -604                     |