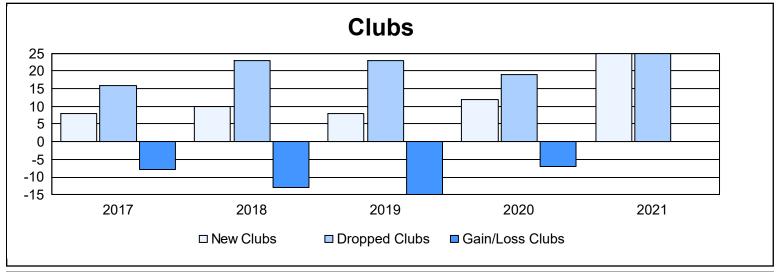

| Year      | New<br>Clubs | Dropped<br>Clubs | Gain/<br>Loss<br>Clubs | New<br>Members | Charter<br>Members | Reinstate<br>Members | Transfer<br>Members | Total<br>Member<br>Added | Total<br>Members<br>Dropped | Gain/<br>Loss<br>Members |
|-----------|--------------|------------------|------------------------|----------------|--------------------|----------------------|---------------------|--------------------------|-----------------------------|--------------------------|
| 2016-2017 | 8            | 16               | -8                     | 2,764          | 282                | 104                  | 347                 | 3,497                    | 4,122                       | -625                     |
| 2017-2018 | 10           | 23               | -13                    | 2,810          | 328                | 123                  | 364                 | 3,625                    | 4,269                       | -644                     |
| 2018-2019 | 8            | 23               | -15                    | 2,494          | 247                | 119                  | 352                 | 3,212                    | 3,872                       | -660                     |
| 2019-2020 | 12           | 19               | -7                     | 2,082          | 360                | 140                  | 314                 | 2,896                    | 3,659                       | -763                     |
| 2020-2021 | 25           | 25               | 0                      | 2,322          | 589                | 113                  | 304                 | 3,328                    | 3,657                       | -329                     |
| Average   | 13           | 21               | -9                     | 2,494          | 361                | 120                  | 336                 | 3,312                    | 3,916                       | -604                     |